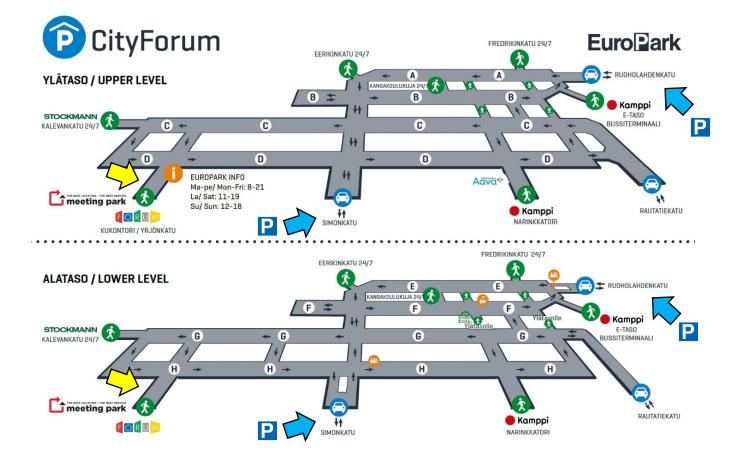

#### BY CAR / CAR PARKING: EuroPark CityForum

Enter by car from **Simonkatu** -street, opposite to the Forum shopping center or/and from **Ruoholahden katu** -street.

On the parking garage, go by foot to the Forum shopping center's exit corridor, next to the 'info desk' (on the upper level). Take the elevators in the end of the corridor, and go to the 3<sup>rd</sup> floor.

From Meeting Park's reception, you can ask a -20% discount voucher for the parking garage. Upon leaving the parking garage, first insert the normal parking tag to the payment machine, after which you will see the normal amount. Insert the discount ticket, when the amount is reduced by 20 %. The remaining amount has to be paid as normal.