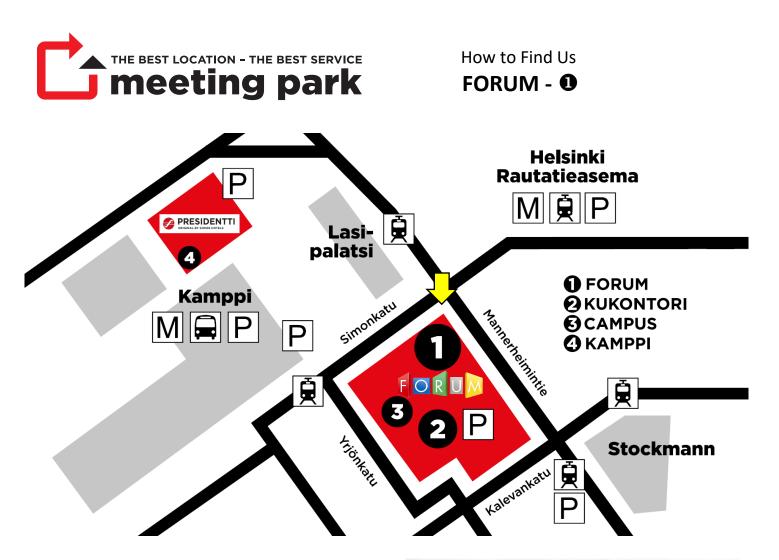

How to Find Us FORUM - ①

#### From the street:

Enter Forum shopping centre from the "glass corner" on the corner of the Mannerheimintie and Simonkatu streets. Elevators are just in front of *Robert's Coffee*.

#### From the Forum shopping centre:

On the 3<sup>rd</sup> floor, go to the corridor below "*Mehiläinen*" neon sign. Take the double elevators behind the glass door in the far end of the corridor.

Take the elevator to the 6<sup>th</sup> floor. The doorbell can be found next to the door. Reception will open the door and welcome you.