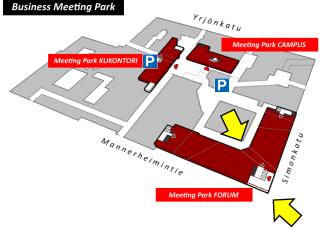

#### From the Forum shopping centre:

On the 3<sup>rd</sup> floor, go to the corridor below "*Mehiläinen*" neon sign. Take the double elevators behind the glass door in the far end of the corridor.

Take the elevator to the 6<sup>th</sup> floor. The doorbell can be found next to the door. Reception will open the door and welcome you.

Enter on the shopping centre. Go to the corridor on the far end left, below the "*Mehiläinen*" neon sign. Go to the elevators behind the glass door in the end of the corridor, and go to the 6<sup>th</sup> floor. The doorbell can be found on the left side of the door. Reception will open the door.